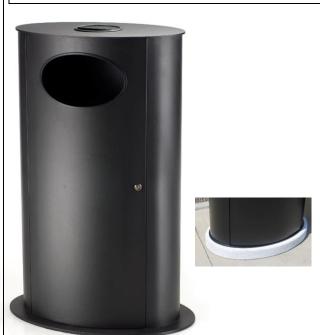

## LITTER BIN OLBIA

Finitura / Finishing

## GALVANIZED AND POWDER COATED

Elliptical-shaped litter bin made entirely of sheet metal with a flat inner frame, a bottom and an upper lid that guarantee stability and non-deformability of the container.

In the center of the upper lid is the ashtray, which can be removed for emptying.

The bin is opened via the front door equipped with a lock with a universal key, in the upper part of which is located the hole for the introduction of waste.

The waste sack is hooked onto a steel ring on the inside.

All metal parts are galvanized and painted with thermosetting polyester powders; the hardware is stainless steel.

The litter bin can be supplied with a steel flat base for anchoring to the ground or with a self-standing concrete base.

## 550 **TECHNICAL INFORMATION** Dimensions 550 x 350 mm 933 Height 933 mm to fix w/bolts 993 993 mm with concrete base Weight kg 40 to fix w/bolts kg 50 with concrete base 630 110 L 590 Capacity 630 430 NOTE 590 Rev. 07/2020