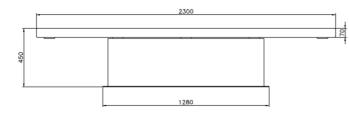

## **TECHNICAL INFORMATION**

| Dimensions | 2300 x 675 mm |
|------------|---------------|
| Height     | 450 mm        |
| Weight     | Kg 85         |

Packaging