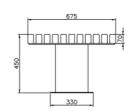

## **TECHNICAL INFORMATION**

| Dimensions | 2300 x 675 mm |
|------------|---------------|
| Height     | 450 mm        |
| Weight     | Kg 85         |

Packaging