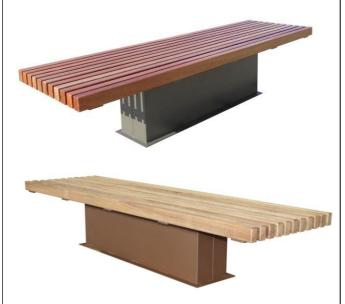

## **BENCH GRAZ**

Finitura /Finishing

## GALVANIZED AND POWDER COATED

The bench is made of a robust steel support, which must be concreted into the ground or fixed with bolts, realized in duly bent and welded 3 mm thick steel sheet.

The seat is made of slats in hardwood, dim. 70x45 L.2300 mm

The slats are fixed to steel backings, which serve as their support and then they are screwed to the steel foot. All metal parts are galvanzied and powder coated, available in different RAL colours.

Screws are in stainless steel.