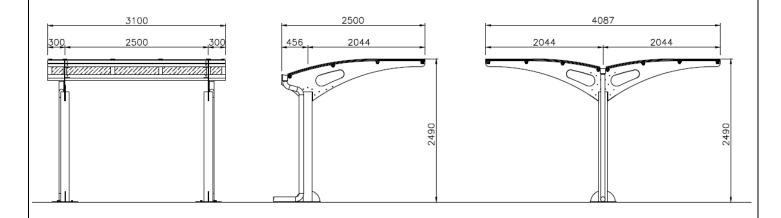

## **TECHNICAL INFORMATION**

Dimensions 3100 x 2500 mm (one-sided) 3100 x 4087 mm (double-sided)

Height 2490 mm