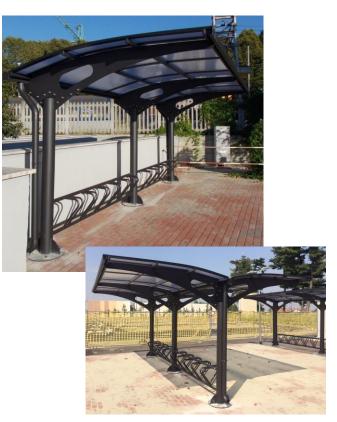

## COVER LARUS BIKE

Finitura /Finishing

## GALVANIZED AND POWDER COATED

Larus Bike is a modular cover composed of two lateral supports in steel tubular Ø 121MM (which can arrive up to 152 mm for bigger bespoke covers) and of 8-mm-thick steel sheet sides, which are duly bent and laser-cut.

The roof can be made in 6-mm-thick alveolar polycarbonate or in 4-mm-thick compact polycarbonate and it is supported by tubular beams 50x30 mm, that are fixed to the lateral sides with screws and aluminium profiles with gaskets.

At the back, the cover is provided with a 15/10 steel sheet gutter for the collection and drainage of water.

The anchoring to the ground is to be done with 12 mm thick base plates Ø 450 MM, with 4 holes for the fastening with bolts or M16 ground anchors.

The bike rack can be laterally fixed with screws to the loadbearing columns of the cover, or a different kind of bike rack with ground anchoring with bolts can be chosen.

The cover can be realized also in the double-sided variation.

All metal parts are galvanized and powder coated I different RAL colours. Stainless steel screws.