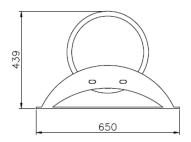

## **DATI TECNICI**

Dimensions L.1952 mm (5 places)

L.2382 mm (7 places) L.2822 mm (9 places)

Height 439 mm

Weight 24 KG (5 places)

28 KG (7 places) 32 KG (9 places)

**NOTE**