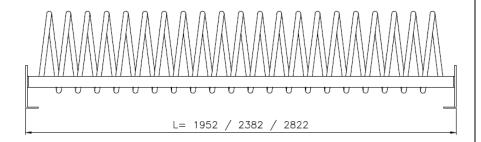

It can have 5,7 or 9 bike places.

All screws are in stainless steel.

With a modern and simple design, it is suitable for many different locations, like schools, bus and train stations, offices ... and it is resistant to strong weather conditions.

## **DATI TECNICI**

Dimensions L.1952 mm (5 places)

L.2382 mm (7 places) L.2822 mm (9 places)

Height 439 mm

Weight 24 KG (5 places)

28 KG (7 places) 32 KG (9 places)

**NOTE**