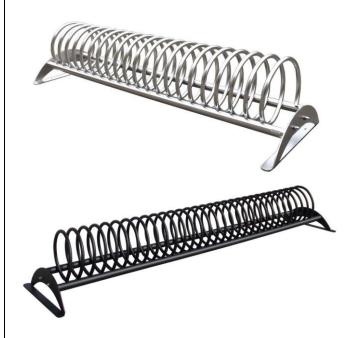

## **BIKE RACK DELTA**

AR024

Finitura /Finishing

## **GALVANIZED AND PAINTED or STAINLESS STEEL**

Bike Rack Delta is composed by a main spiral made in tube  $\emptyset$ 22 mm, welded to a couple of horizontal tubulars  $\emptyset$ 48 mm.

Two brackets in steel plate 5 mm thick are welded at the two extremities and are conveniently drilled to be fixed with screws to lateral supports.

The two laser-cut sides are realized with a-90-degree angle and are supplied with holes for ground anchoring with bolts.

Bike rack Delta can be completely realized in galvanized and powder coated steel or in stainless steel.

It can have 5,7 or 9 bike places.

All screws are in stainless steel.

With a modern and simple design, it is suitable for many different locations, like schools, bus and train stations, offices ... and it is resistant to strong weather conditions.