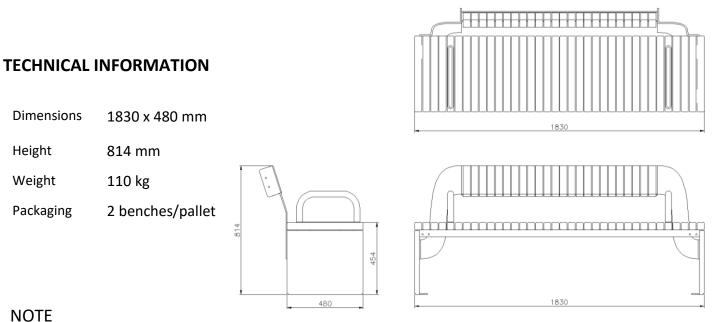

## GALVANIZED AND PAINTED

Codice / Code

AP061/E

Bench Brema's structure is made of two steel sheet robust lateral sides, conveniently bent and drilled for ground anchoring.

The seat and the backrest are composed by a galvanized and painted steel frame, to which are fixed the timber slats section 45x45 mm.

Pine wood slats are pressure treated, according to DIN 68800-3 norms, in order to preserve them from fungi, bacteria, mould and protect them from strong weather conditions.

The whole bench is composed by the two lateral sides, the two backrest supports, the frames of both the seat and the backrest.

Upon request hardwood can substitute pinewood and a couple of armrests can be supplied.

All metal parts are galvanized and powder coated. All screws are in stainless steel.