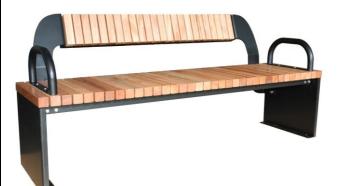

## **BENCH BREMA WITH BACKREST**

Finitura / Finishing

## GALVANIZED AND PAINTED

Codice / Code

AP061/E

Bench Brema's structure is made of two steel sheet robust lateral sides, conveniently bent and drilled for ground anchoring.

The seat and the backrest are composed by a galvanized and painted steel frame, to which are fixed the timber slats section 45x45 mm.

Pine wood slats are pressure treated, according to DIN 68800-3 norms, in order to preserve them from fungi, bacteria, mould and protect them from strong weather conditions.

The whole bench is composed by the two lateral sides, the two backrest supports, the frames of both the seat and the backrest.

Upon request hardwood can substitute pinewood and a couple of armrests can be supplied.

All metal parts are galvanized and powder coated. All screws are in stainless steel.